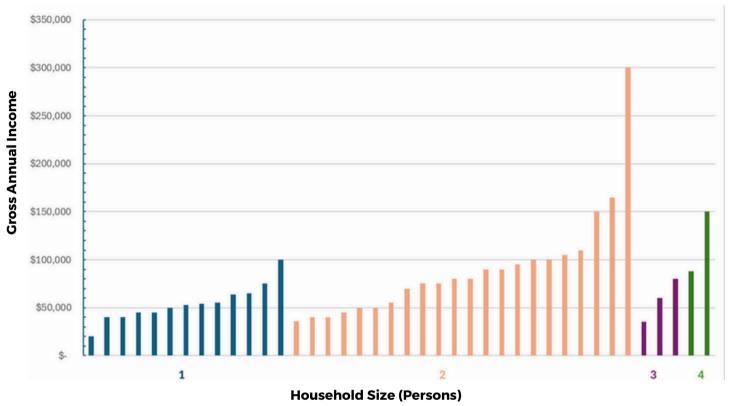

Income Range \$20K ↔ \$300K

The majority of responses were from 2person households. The largest household size was 4-person.

### Household Income by Household Size