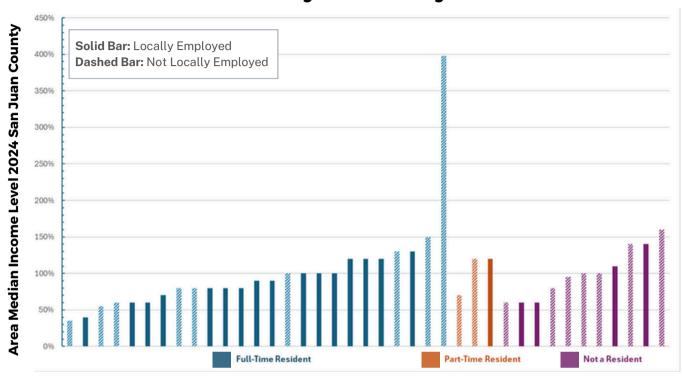

## SILVERTON, CO 2024

# SILVERTON HOMEOWNERSHIP INTEREST SURVEY RESULTS

The purpose of this survey was to gauge the demand for homeownership in Silverton at various income levels. This data can be used to inform future developments by the Silverton Housing Authority





Income Range \$20K ↔ \$300K



The majority of responses were from 2person households. The largest household size was 4-person.



### Household Income by Household Size

## **Residency and Employment in Silverton**





## **AMI Levels by Residency Status**



#### **Readiness to Purchase by AMI Levels & Residency**



### **Readiness to Purchase by AMI Levels & Employment**



Is there anything the Silverton Housing Authority can offer to help prepare you for homeownership?