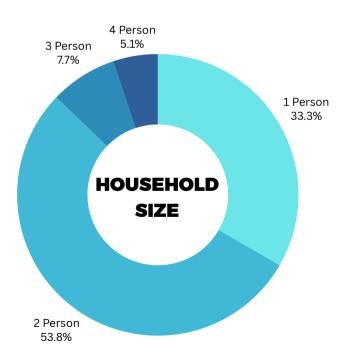

Income Range \$20K ↔ \$300K

The majority of responses were from 2person households. The largest household size was 4-person.