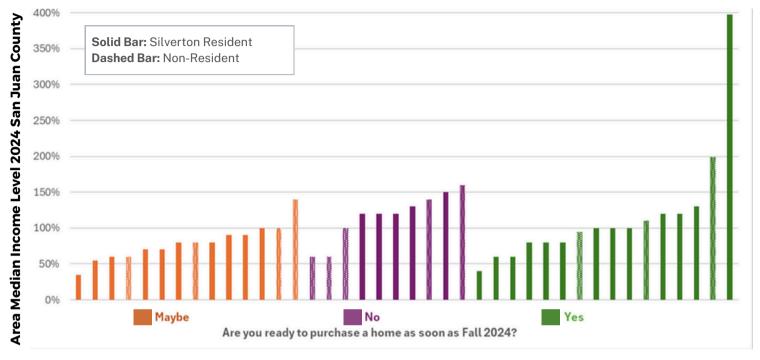

## SILVERTON, CO 2024

# SILVERTON HOMEOWNERSHIP INTEREST SURVEY RESULTS

The purpose of this survey was to gauge the demand for homeownership in Silverton at various income levels. This data can be used to inform future developments by the Silverton Housing Authority





Income Range \$20K ↔ \$300K



The majority of responses were from 2person households. The largest household size was 4-person.



### Household Income by Household Size

## **Residency and Employment in Silverton**





## **AMI Levels by Residency Status**



#### **Readiness to Purchase by AMI Levels & Residency**



### **Readiness to Purchase by AMI Levels & Employment**



Is there anything the Silverton Housing Authority can offer to help prepare you for homeownership?