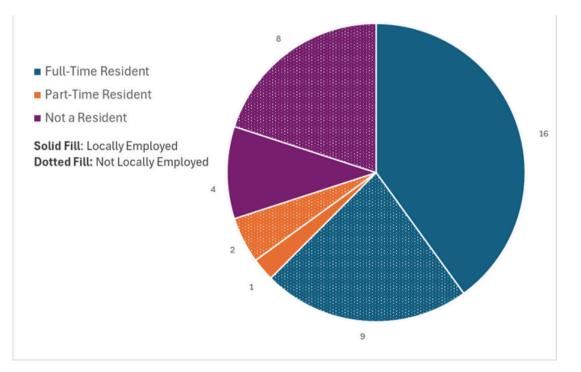

## SILVERTON, CO 2024

# SILVERTON HOMEOWNERSHIP INTEREST SURVEY RESULTS

The purpose of this survey was to gauge the demand for homeownership in Silverton at various income levels. This data can be used to inform future developments by the Silverton Housing Authority





Income Range \$20K ↔ \$300K



The majority of responses were from 2person households. The largest household size was 4-person.



### Household Income by Household Size

## **Residency and Employment in Silverton**





## **AMI Levels by Residency Status**



#### **Readiness to Purchase by AMI Levels & Residency**



### **Readiness to Purchase by AMI Levels & Employment**



Is there anything the Silverton Housing Authority can offer to help prepare you for homeownership?