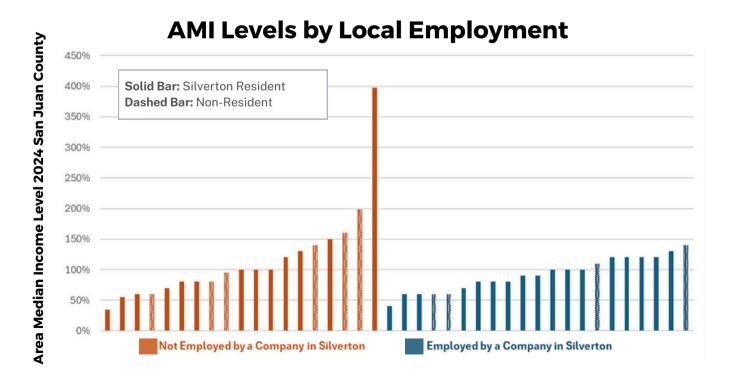

### **Readiness to Purchase by AMI Levels & Employment**

Is there anything the Silverton Housing Authority can offer to help prepare you for homeownership?