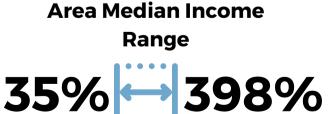

Income Range \$20K ↔ \$300K

The majority of responses were from 2person households. The largest household size was 4-person.